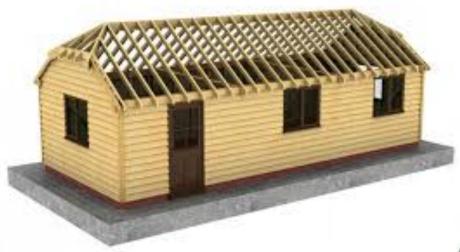

#### **Roof Systems**

Basic Structure & Signs of Damage

## **Roof Inspections**





#### **Roof Violations**



#### Anatomy of a Roof



# **Roof Types**



Hip Roof



#### Gable Roof



#### **Shed Roof**









#### Saltbox Roof



A saltbox is a type of gable roof with different pitches on each of the two roof planes and an offset ridge.



#### Gambrel/Barn Roof



A gambrel or barn style roof has two pitches on each side of the ridge. The first (lower) pitch on either side is steeper than the pitch near the ridge.

#### **Gullwing Roof**



A gull wing roof has two pitches on either side of the ridge, as a gambrel does; but the first pitch of a gull wing is shallower than the second.



### Half-hip Roof



A half hip roof has two gable ends. At the top of each gable is a small hip that extends to the ridge.



#### Mansard Roof





A mansard roof is a hip roof with two slopes on the roof sections above each of the four walls. The second slope begins at the same height above each wall. The upper slope is usually quite gentle and the lower slope, much steeper.



#### Dormer Roof





#### **ROOFING MATERIALS**



ASPHALT/ COMPOSITION



METAL STANDING SEAM



CONCRETE TILE



METAL/ ALUMINUM SHAKE



WOOD SHAKE



CONCRETE/ CLAY TILE



VINYL MEMBRANE



ROLLED/ FLAT ROOF



































### When are Roof Permits Required