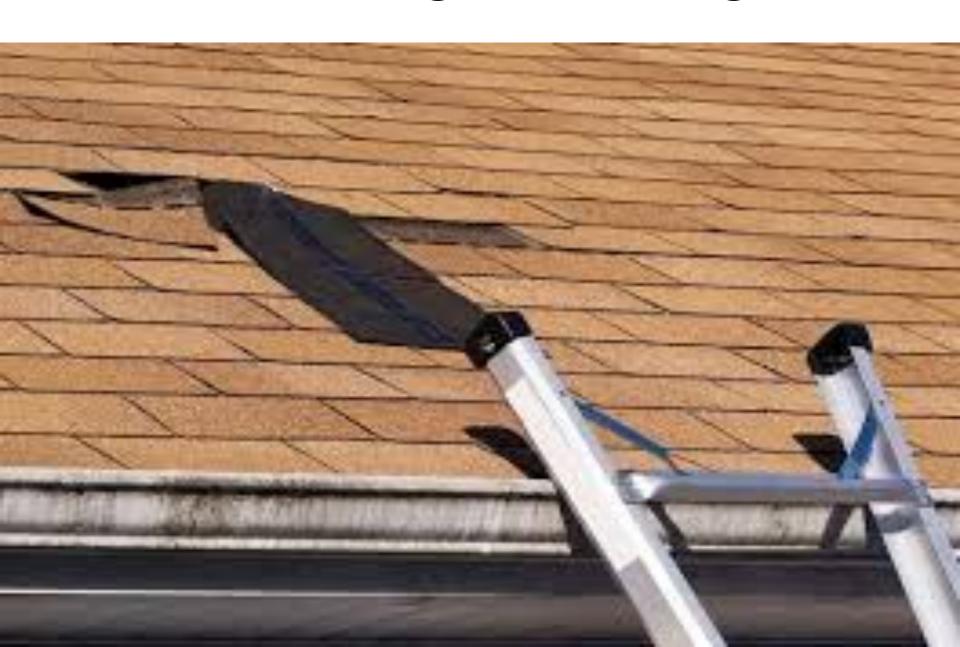

he pitch near the ridge.

#### **Gullwing Roof**



A gull wing roof has two pitches on either side of the ridge, as a gambrel does; but the first pitch of a gull wing is shallower than the second.



### Half-hip Roof



A half hip roof has two gable ends. At the top of each gable is a small hip that extends to the ridge.



#### Mansard Roof





A mansard roof is a hip roof with two slopes on the roof sections above each of the four walls. The second slope begins at the same height above each wall. The upper slope is usually quite gentle and the lower slope, much steeper.



#### Dormer Roof





#### **ROOFING MATERIALS**



ASPHALT/ COMPOSITION



METAL STANDING SEAM



CONCRETE TILE



METAL/ ALUMINUM SHAKE



WOOD SHAKE



CONCRETE/ CLAY TILE



VINYL MEMBRANE



ROLLED/ FLAT ROOF



































### When are Roof Permits Required