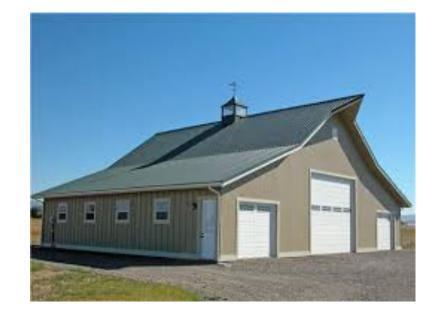

#### Gambrel/Barn Roof

A gambrel or barn style roof has two pitches on each side of the ridge. The first (lower) pitch on either side is steeper than the pitch near the ridge.