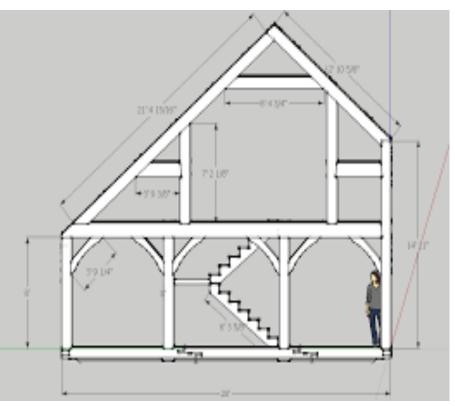

#### **Roof Systems**

Basic Structure & Signs of Damage

## **Roof Inspections**





#### **Roof Violations**



#### Anatomy of a Roof



# **Roof Types**



Hip Roof



#### Gable Roof



#### **Shed Roof**









#### Saltbox Roof



A saltbox is a type of gable roof with different pitches on each of the two roof planes and an offset ridge.



#### Gambrel/Barn Roof



A gambrel or barn style roof has two pitches on each side of the ridge. The first (lower) pitch on either side is steeper than the pitch near the ridge.

#### **Gullwing Roof**



A gull wing roof has two pitches on either side of the ridge, as a gambrel does; but the first pitch of a gull wing is shallower than the second.



### Half-hip Roof



A half hip roof has two gable ends. At the top of each gable is a small hip that extends to the ridge.



#### Mansard Roof





A mansard roof is a hip roof with two slopes on the roof sections above each of the four walls. The second slope begins at the same height above each wall. The upper slope is usuall