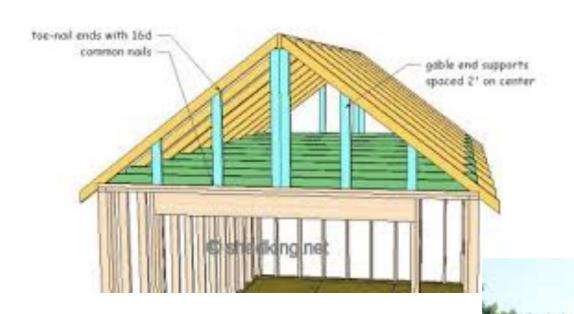

#### **Roof Systems**

Basic Structure & Signs of Damage

## **Roof Inspections**





#### **Roof Violations**



#### Anatomy of a Roof



# **Roof Types**



Hip Roof



#### Gable Roof



#### **Shed Roof**









#### Saltbox Roof



A saltbox is a type of gable roof with different pitches on each of the two roof planes and an offset ridge.



#### Gambrel/Barn Roof



A gambrel or barn style roof has two pitches on each side of the ridge. The first (lower) pitch on either side is steeper than the pitch near the ridge.

#### **Gullwing Roof**



A gull wing roof has two pitches on either side of the ridge, as a gambrel does; but the first pitch of a gull wing is shallower than the second.



### Half-hip Roof



A half hip roof has two gable ends. At the top of each gable is a small hip that extends to the ridge.



#### Mansard Roof





A mansard roof is a hip roof with two slopes on the roof sections above each of the four walls. The second slope begins at the same