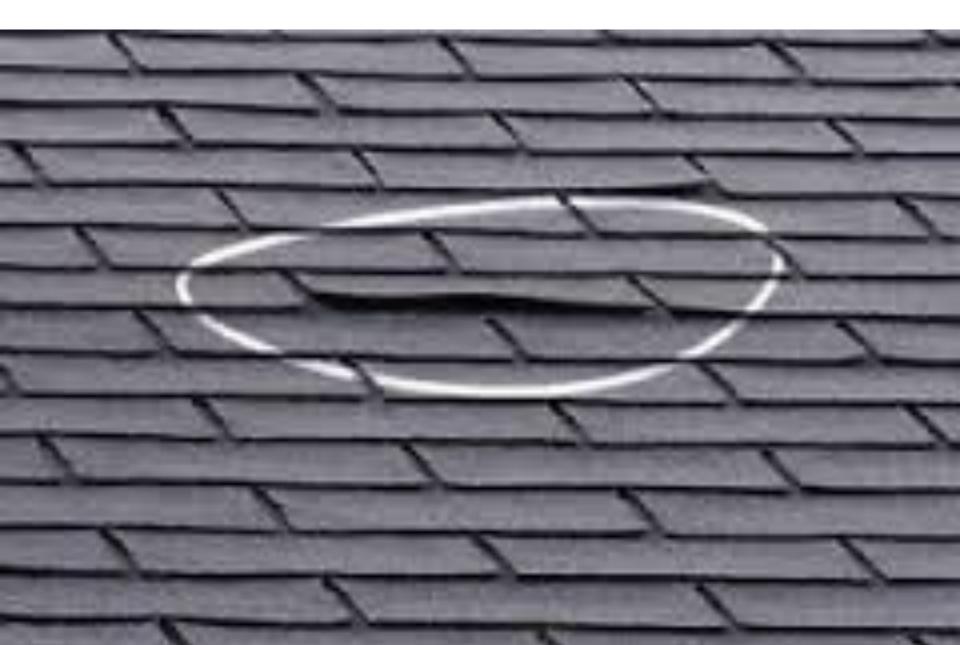

pitch near the ridge.

#### **Gullwing Roof**



A gull wing roof has two pitches on either side of the ridge, as a gambrel does; but the first pitch of a gull wing is shallower than the second.



### Half-hip Roof



A half hip roof has two gable ends. At the top of each gable is a small hip that extends to the ridge.



#### Mansard Roof





A mansard roof is a hip roof with two slopes on the roof sections above each of the four walls. The second slope begins at the same height above each wall. The upper slope is usually quite gentle and the lower slope, much steeper.



#### Dormer Roof





#### **ROOFING MATERIALS**



ASPHALT/ COMPOSITION



METAL STANDING SEAM



CONCRETE TILE



METAL/ ALUMINUM SHAKE



WOOD SHAKE



CONCRETE/ CLAY TILE



VINYL MEMBRANE



ROLLED/ FLAT ROOF



































### When are Roof Permits Required