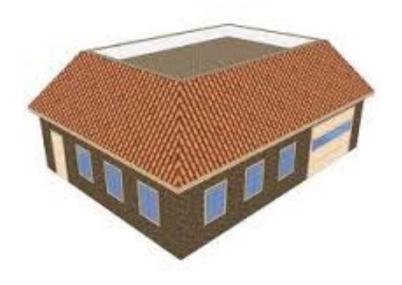

ge

## **Roof Inspections**





#### **Roof Violations**



#### Anatomy of a Roof



# **Roof Types**



Hip Roof



#### Gable Roof



#### **Shed Roof**









#### Saltbox Roof



A saltbox is a type of gable roof with different pitches on each of the two roof planes and an offset ridge.



#### Gambrel/Barn Roof



A gambrel or barn style roof has two pitches on each side of the ridge. The first (lower) pitch on either side is steeper than the pitch near the ridge.

#### **Gullwing Roof**



A gull wing roof has two pitches on either side of the ridge, as a gambrel does; but the first pitch of a gull wing is shallower than the second.



### Half-hip Roof



A half hip roof has two gable ends. At the top of each gable is a small hip that extends to the ridge.



#### Mansard Roof





A mansard roof is a hip roof with two slopes on the roof sections above each of the four walls. The second slope begins at the same height above each wall. The upper slope is usually quite gentle and the lower slope, much steeper.



#### Dormer Roof





#### **ROOFING MATERIALS**



ASPHALT/ COMPOSITION



METAL STANDING SEAM



CONCRETE TILE



METAL/ ALUMINUM SHAKE



WOOD SHAKE



CONCRETE/ CLAY TILE



VINYL MEMBRANE



ROLLED/ FLAT ROOF



































### When are Roof Permits Required