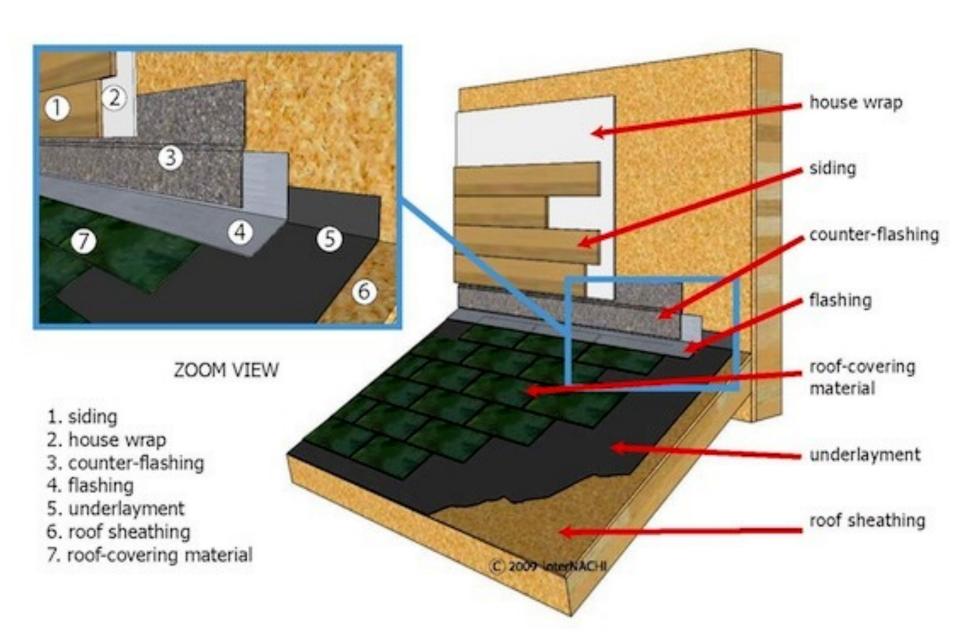

ridge.

#### **Gullwing Roof**



A gull wing roof has two pitches on either side of the ridge, as a gambrel does; but the first pitch of a gull wing is shallower than the second.



### Half-hip Roof



A half hip roof has two gable ends. At the top of each gable is a small hip that extends to the ridge.



#### Mansard Roof





A mansard roof is a hip roof with two slopes on the roof sections above each of the four walls. The second slope begins at the same height above each wall. The upper slope is usually quite gentle and the lower slope, much steeper.



#### Dormer Roof





#### **ROOFING MATERIALS**



ASPHALT/ COMPOSITION



METAL STANDING SEAM



CONCRETE TILE



METAL/ ALUMINUM SHAKE



WOOD SHAKE



CONCRETE/ CLAY TILE



VINYL MEMBRANE



ROLLED/ FLAT ROOF



































### When are Roof Permits Required