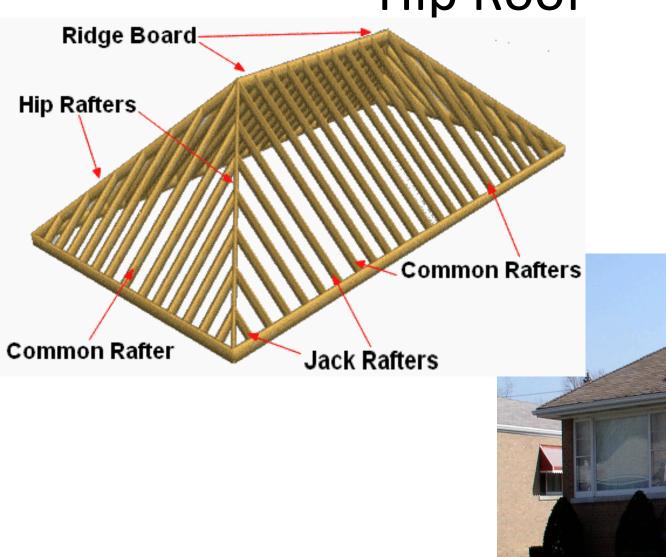

#### **Roof Systems**

Basic Structure & Signs of Damage

## **Roof Inspections**





#### **Roof Violations**



#### Anatomy of a Roof



# **Roof Types**



Hip Roof



#### Gable Roof



#### **Shed Roof**









#### Saltbox Roof



A saltbox is a type of gable roof with different pitches on each of the two roof planes and an offset ridge.



#### Gambrel/Barn Roof



A gambrel or barn style roof has two pitches on each side of the ridge. The first (lower) pitch on either side is steeper than the pitch near the ridge.

#### **Gullwing Roof**



A gull wing roof has two pitches on either side of the ridge, as a gambrel does; but the first pitch of a gull wing is shallower than the second.



### Half-hip Roof



A half hip roof has two gable ends. At the top of each gable is a small hip that extends to the ridge.



#### Mansard Roof





A mansard roof is a hip roof with two slopes on the roof sections above each of the four walls. The second slope