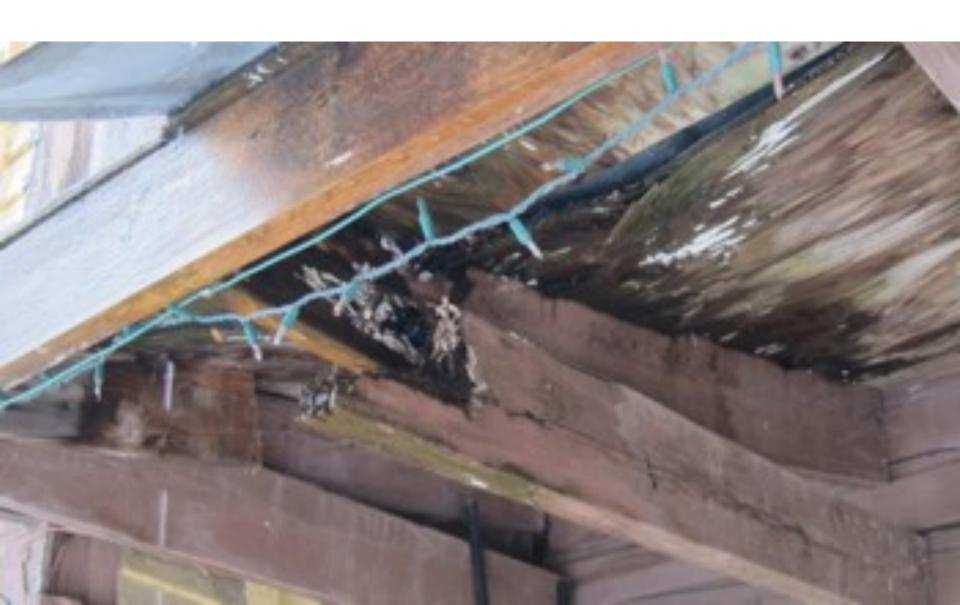

#### **Gullwing Roof**



A gull wing roof has two pitches on either side of the ridge, as a gambrel does; but the first pitch of a gull wing is shallower than the second.



### Half-hip Roof



A half hip roof has two gable ends. At the top of each gable is a small hip that extends to the ridge.



#### Mansard Roof





A mansard roof is a hip roof with two slopes on the roof sections above each of the four walls. The second slope begins at the same height above each wall. The upper slope is usually quite gentle and the lower slope, much steeper.



#### Dormer Roof





#### **ROOFING MATERIALS**



ASPHALT/ COMPOSITION



METAL STANDING SEAM



CONCRETE TILE



METAL/ ALUMINUM SHAKE



WOOD SHAKE



CONCRETE/ CLAY TILE



VINYL MEMBRANE



ROLLED/ FLAT ROOF



































### When are Roof Permits Required