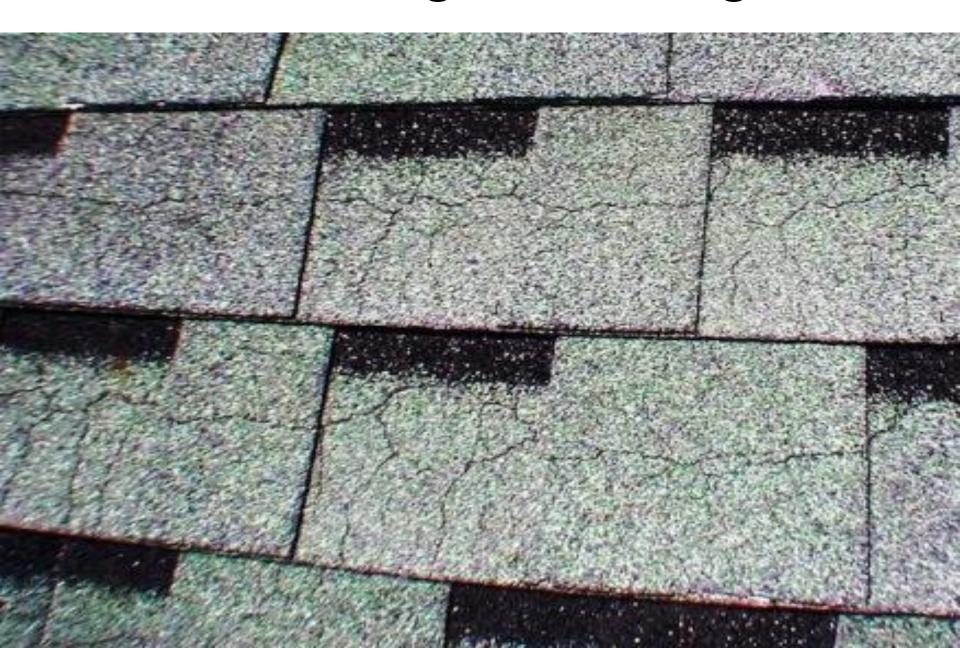

#### **ROOFING MATERIALS**

ASPHALT/ COMPOSITION

METAL STANDING SEAM

CONCRETE TILE

METAL/ ALUMINUM SHAKE

WOOD SHAKE

CONCRETE/ CLAY TILE

VINYL MEMBRANE