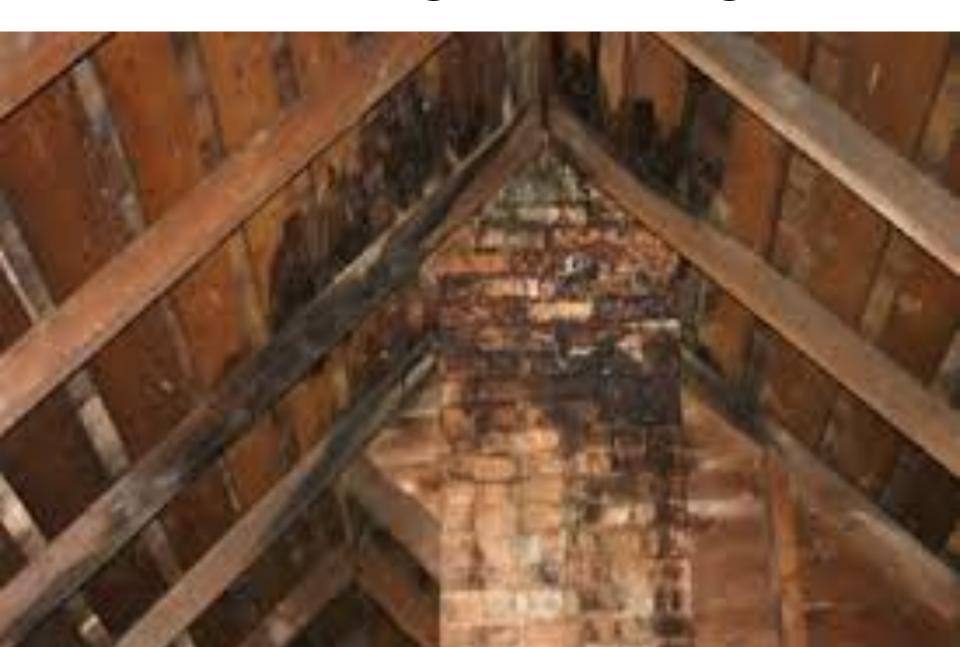

#### **Gullwing Roof**



A gull wing roof has two pitches on either side of the ridge, as a gambrel does; but the first pitch of a gull wing is shallower than the second.



### Half-hip Roof



A half hip roof has two gable ends. At the top of each gable is a small hip that extends to the ridge.



#### Mansard Roof





A mansard roof is a hip roof with two slopes on the roof sections above each of the four walls. The second slope begins at the same height above each wall. The upper slope is usually quite gentle and the lower slope, much steeper.



#### Dormer Roof





#### **ROOFING MATERIALS**



ASPHALT/ COMPOSITION



METAL STANDING SEAM



CONCRETE TILE



METAL/ ALUMINUM SHAKE



WOOD SHAKE



CONCRETE/ CLAY TILE



VINYL MEMBRANE



ROLLED/ FLAT ROOF



































### When are Roof Permits Required