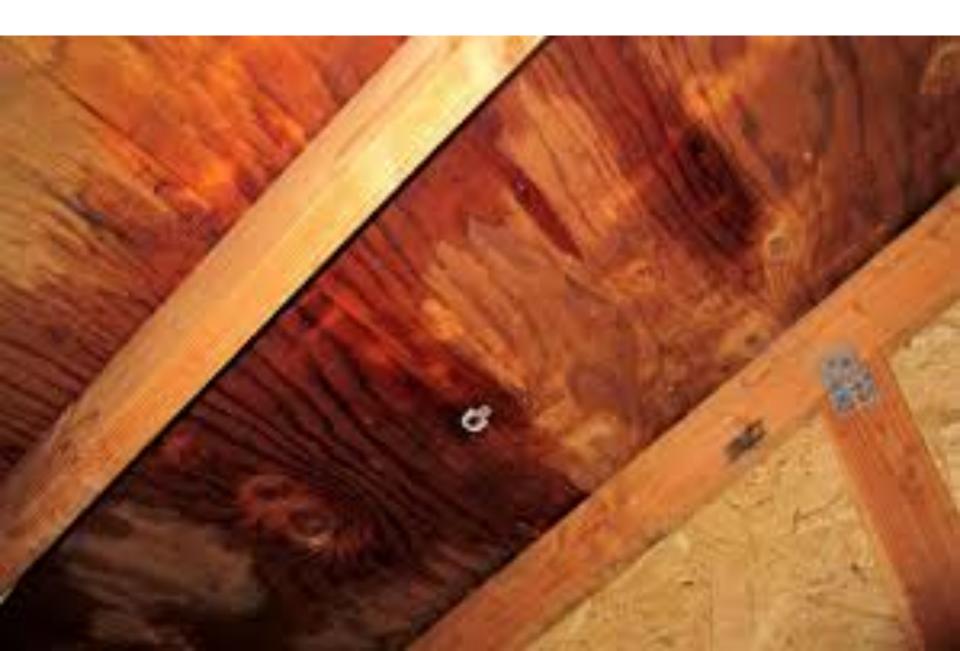

**Gullwing Roof**



A gull wing roof has two pitches on either side of the ridge, as a gambrel does; but the first pitch of a gull wing is shallower than the second.



### Half-hip Roof



A half hip roof has two gable ends. At the top of each gable is a small hip that extends to the ridge.



#### Mansard Roof





A mansard roof is a hip roof with two slopes on the roof sections above each of the four walls. The second slope begins at the same height above each wall. The upper slope is usually quite gentle and the lower slope, much steeper.



#### Dormer Roof





#### **ROOFING MATERIALS**



ASPHALT/ COMPOSITION



METAL STANDING SEAM



CONCRETE TILE



METAL/ ALUMINUM SHAKE



WOOD SHAKE



CONCRETE/ CLAY TILE



VINYL MEMBRANE



ROLLED/ FLAT ROOF



































### When are Roof Permits Required