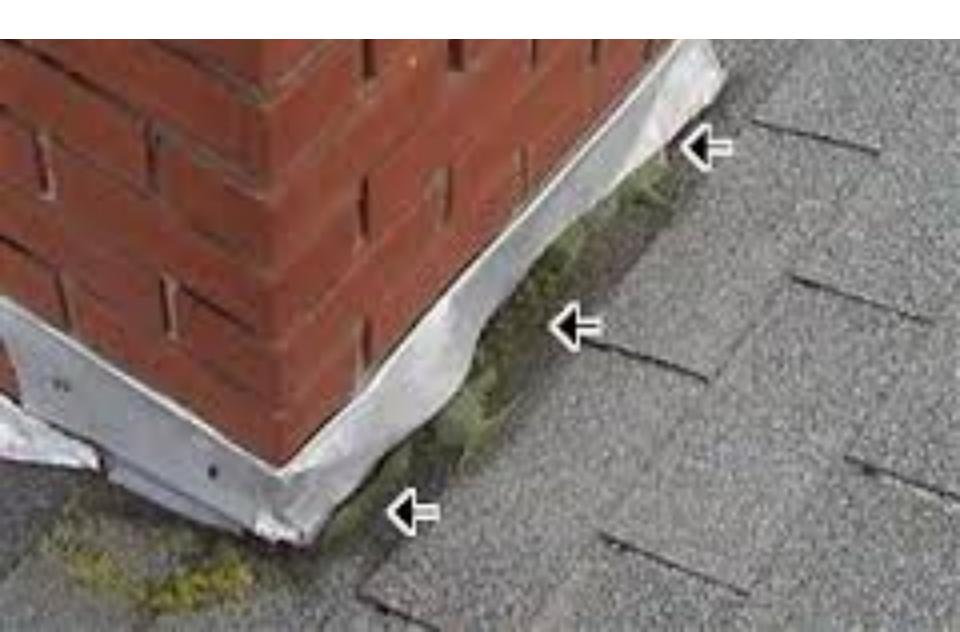

e.

#### **Gullwing Roof**



A gull wing roof has two pitches on either side of the ridge, as a gambrel does; but the first pitch of a gull wing is shallower than the second.



### Half-hip Roof



A half hip roof has two gable ends. At the top of each gable is a small hip that extends to the ridge.



#### Mansard Roof





A mansard roof is a hip roof with two slopes on the roof sections above each of the four walls. The second slope begins at the same height above each wall. The upper slope is usually quite gentle and the lower slope, much steeper.



#### Dormer Roof





#### **ROOFING MATERIALS**



ASPHALT/ COMPOSITION



METAL STANDING SEAM



CONCRETE TILE



METAL/ ALUMINUM SHAKE



WOOD SHAKE



CONCRETE/ CLAY TILE



VINYL MEMBRANE



ROLLED/ FLAT ROOF



































### When are Roof Permits Required