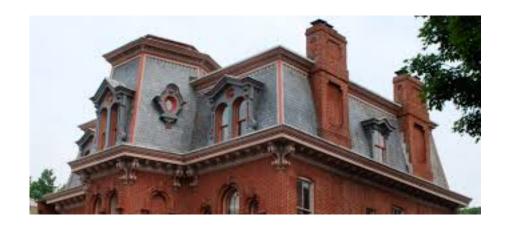

#### Mansard Roof

A mansard roof is a hip roof with two slopes on the roof sections above each of the four walls. The second slope begins at the same height above each wall. The upper slope is usually quite gentle and the lower slope, much steeper.