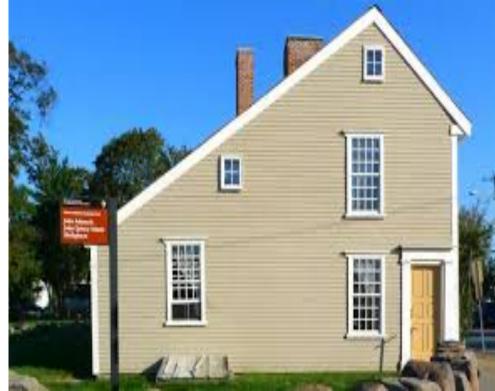

#### Saltbox Roof

A saltbox is a type of gable roof with different pitches on each of the two roof planes and an offset ridge.