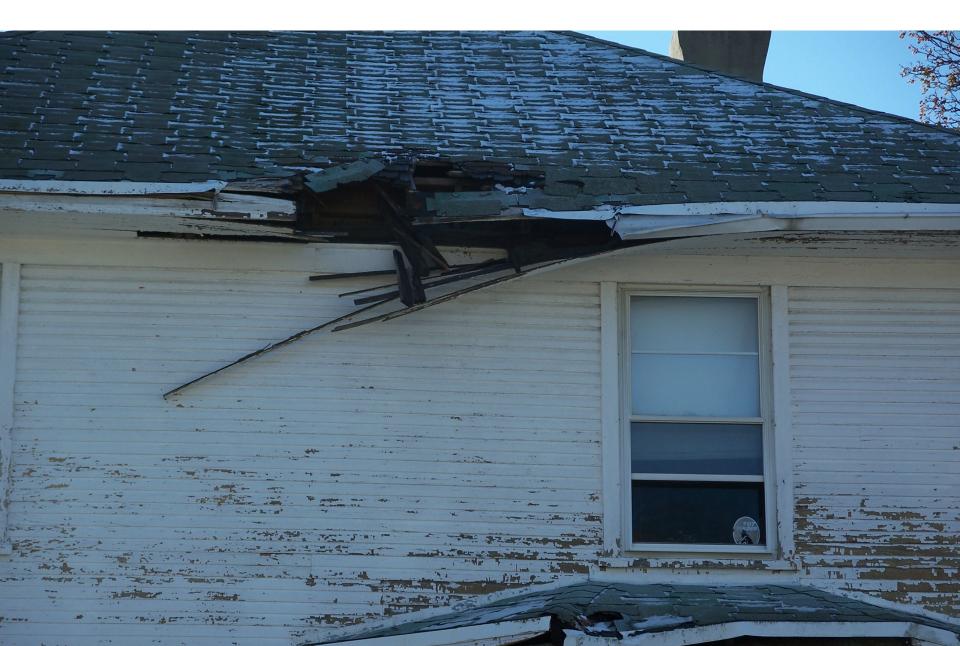

ch near the ridge.

#### **Gullwing Roof**



A gull wing roof has two pitches on either side of the ridge, as a gambrel does; but the first pitch of a gull wing is shallower than the second.



### Half-hip Roof



A half hip roof has two gable ends. At the top of each gable is a small hip that extends to the ridge.



#### Mansard Roof





A mansard roof is a hip roof with two slopes on the roof sections above each of the four walls. The second slope begins at the same height above each wall. The upper slope is usually quite gentle and the lower slope, much steeper.



#### Dormer Roof





#### **ROOFING MATERIALS**



ASPHALT/ COMPOSITION



METAL STANDING SEAM



CONCRETE TILE



METAL/ ALUMINUM SHAKE



WOOD SHAKE



CONCRETE/ CLAY TILE



VINYL MEMBRANE



ROLLED/ FLAT ROOF



































### When are Roof Permits Required