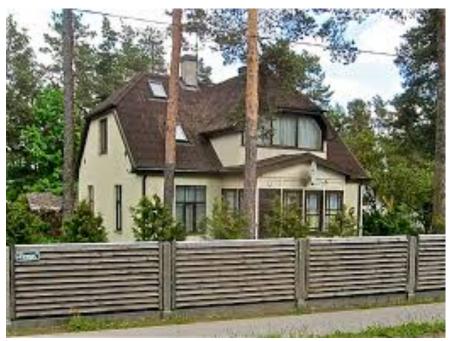

#### Gambrel/Barn Roof

A gambrel or barn style roof has two pitches on each side of the ridge. The first (lower) pitch on either side is steeper than the pitch near the ridge.