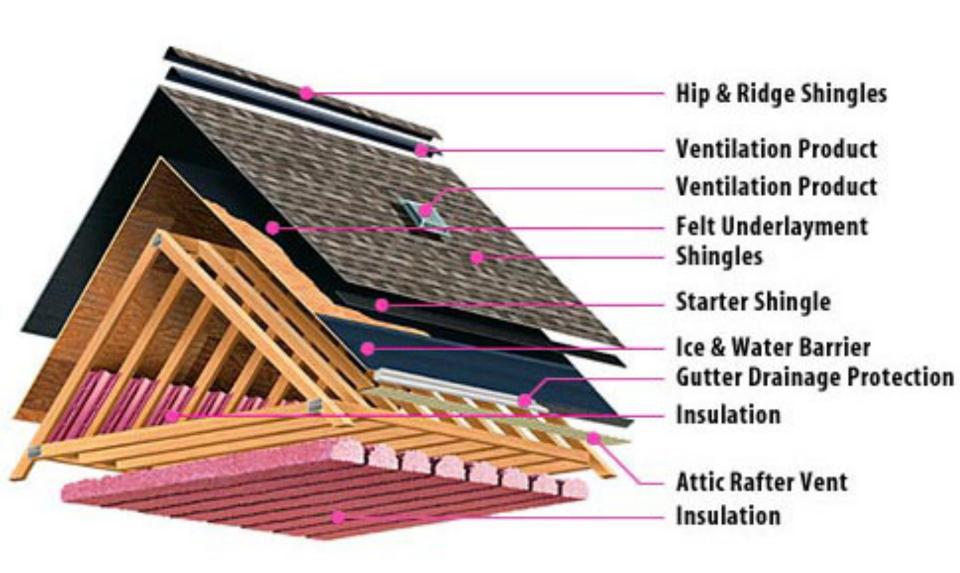

#### **Roof Systems**

Basic Structure & Signs of Damage

## **Roof Inspections**





#### **Roof Violations**



#### Anatomy of a Roof



# **Roof Types**



Hip Roof



#### Gable Roof



#### **Shed Roof**









#### Saltbox Roof



A saltbox is a type of gable roof with different pitches on each of the two roof planes and an offset ridge.



#### Gambrel/Barn Roof



A gambrel or barn style roof has two pitches on each side of the ridge. The first (lower) pitch on either side is steeper than the pitch near the ridge.

#### **Gullwing Roof**



A gull wing roof has two pitches on either side of the ridge, as a gambrel does; but the first pitch of a gull wing is shallower than the second.



### Half-hip Roof



A half hip roof has two gable ends. At the top of each gable is a small hip that extends to the ridge.



#### Mansard Roof





A mansard roof is a hip roof with two slopes on the roof sections above each of t