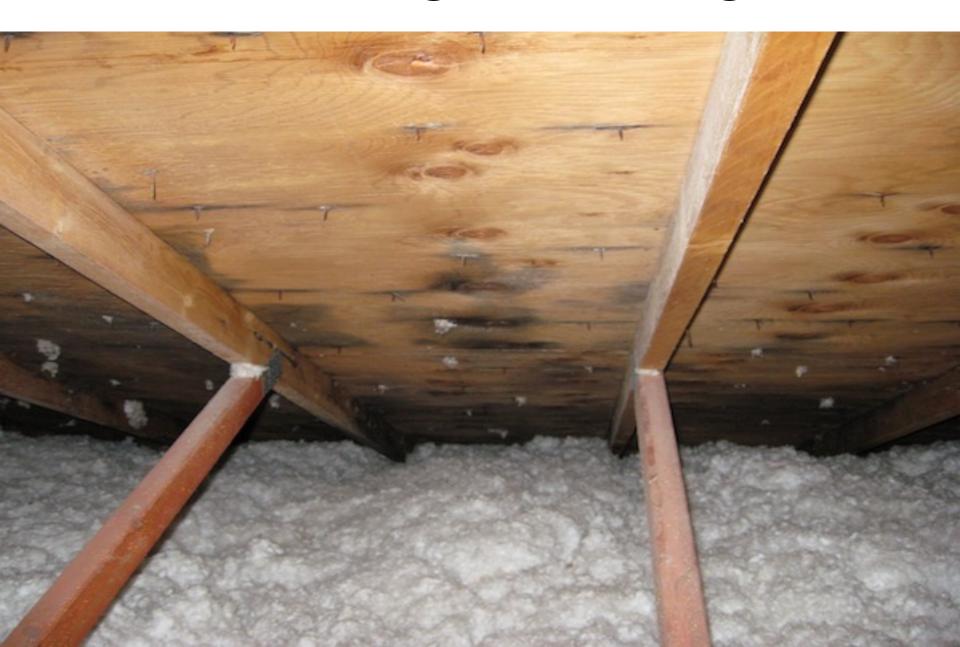

## **Gullwing Roof**



A gull wing roof has two pitches on either side of the ridge, as a gambrel does; but the first pitch of a gull wing is shallower than the second.



### Half-hip Roof



A half hip roof has two gable ends. At the top of each gable is a small hip that extends to the ridge.



#### Mansard Roof





A mansard roof is a hip roof with two slopes on the roof sections above each of the four walls. The second slope begins at the same height above each wall. The upper slope is usually quite gentle and the lower slope, much steeper.



#### Dormer Roof





#### **ROOFING MATERIALS**



ASPHALT/ COMPOSITION



METAL STANDING SEAM



CONCRETE TILE



METAL/ ALUMINUM SHAKE



WOOD SHAKE



CONCRETE/ CLAY TILE



VINYL MEMBRANE



ROLLED/ FLAT ROOF



































### When are Roof Permits Required