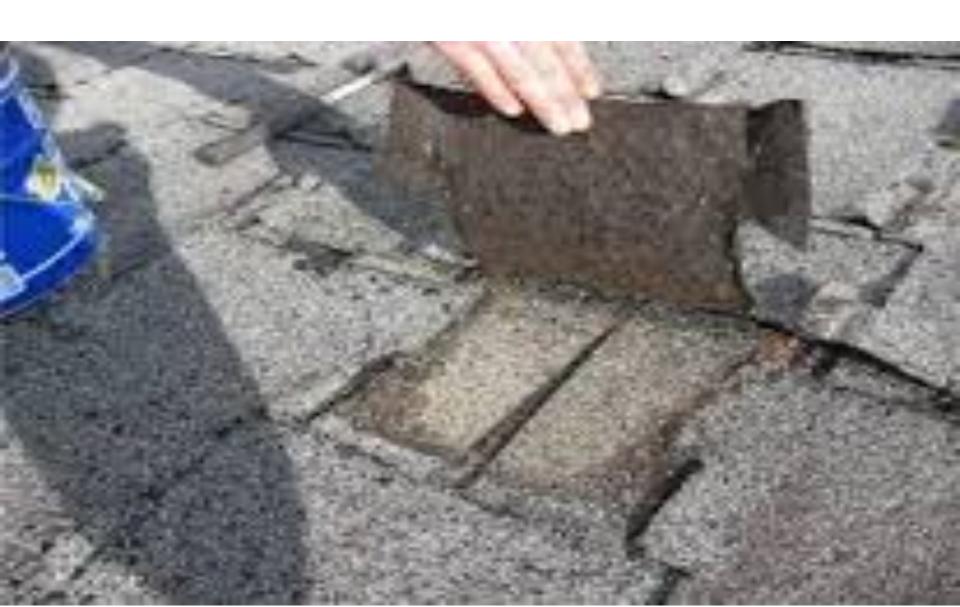

#### **ROOFING MATERIALS**

ASPHALT/ COMPOSITION

METAL STANDING SEAM

CONCRETE TILE

METAL/ ALUMINUM SHAKE

WOOD SHAKE

CONCRETE/ CLAY TILE

VINYL MEMBRANE