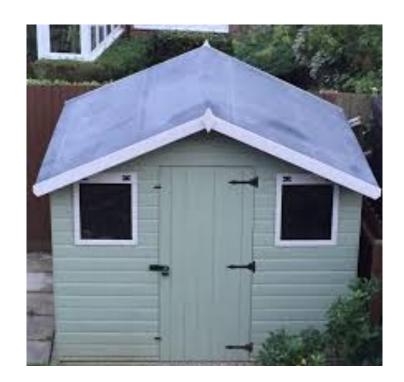

#### **Roof Systems**

Basic Structure & Signs of Damage

## **Roof Inspections**





#### **Roof Violations**



#### Anatomy of a Roof



# **Roof Types**



Hip Roof



#### Gable Roof



#### **Shed Roof**









#### Saltbox Roof



A saltbox is a type of gable roof with different pitches on each of the two roof planes and an offset ridge.



#### Gambrel/Barn Roof



A gambrel or barn style roof has two pitches on each side of the ridge. The first (lower) pitch on either side is steeper than the pitch near the ridge.

#### **Gullwing Roof**



A gull wing roof has two pitches on either side of the ridge, as a gambrel does; but the first pitch of a gull wing is shallower than the second.



### Half-hip Roof



A half hip roof has two gable ends. At the top of each gable is a small hip that extends to the ridge.



#### Mansard Roof





A mansard roof is a hip roof with two slopes on the roof sections above each of the four walls. The second slope begins at the same height above each wall. Th