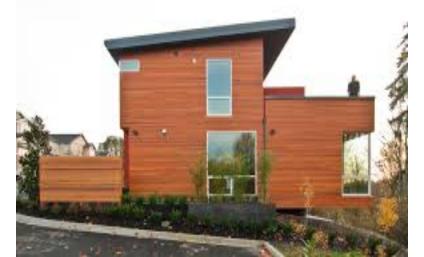

#### **Roof Systems**

Basic Structure & Signs of Damage

## **Roof Inspections**





#### **Roof Violations**



#### Anatomy of a Roof



# **Roof Types**



Hip Roof



#### Gable Roof



#### **Shed Roof**









#### Saltbox Roof



A saltbox is a type of gable roof with different pitches on each of the two roof planes and an offset ridge.



#### Gambrel/Barn Roof



A gambrel or barn style roof has two pitches on each side of the ridge. The first (lower) pitch on either side is steeper than the pitch near the ridge.

#### **Gullwing Roof**



A gull wing roof has two pitches on either side of the ridge, as a gambrel does; but the first pitch of a gull wing is shallower than the second.



### Half-hip Roof



A half hip roof has two gable ends. At the top of each gable is a small hip that extends to the ridge.



#### Mansard Roof





A mansard roof is a hip roof with two slopes on the roof sections above each of the four walls. The second slope begins at the same height above each wall. The