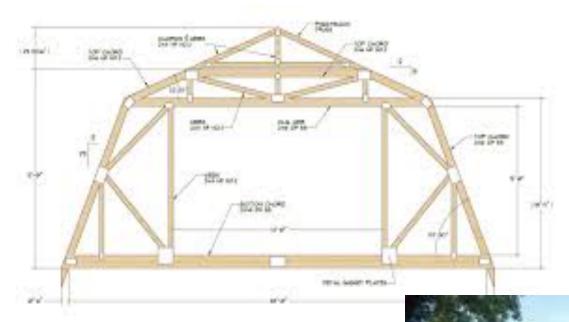

#### **Roof Systems**

Basic Structure & Signs of Damage

## **Roof Inspections**





#### **Roof Violations**



#### Anatomy of a Roof



# **Roof Types**



Hip Roof



#### Gable Roof



#### **Shed Roof**









#### Saltbox Roof



A saltbox is a type of gable roof with different pitches on each of the two roof planes and an offset ridge.



#### Gambrel/Barn Roof



A gambrel or barn style roof has two pitches on each side of the ridge. The first (lower) pitch on either side is steeper than the pitch near the ridge.

#### **Gullwing Roof**



A gull wing roof has two pitches on either side of the ridge, as a gambrel does; but the first pitch of a gull wing is shallower than the second.



### Half-hip Roof



A half hip roof has two gable ends. At the top of each gable is a small hip that extends to the ridge.



#### Mansard Roof





A mansard roof is a hip roof with two slopes on the roof sections above each of the four walls. The second slope begins at the same height above each wall. The upper slope is usually quite gentle and the lower slope, much steeper.



#### Dormer Roof





#### **ROOFING MATERIALS**



ASPHALT/ COMPOSITION



METAL STA