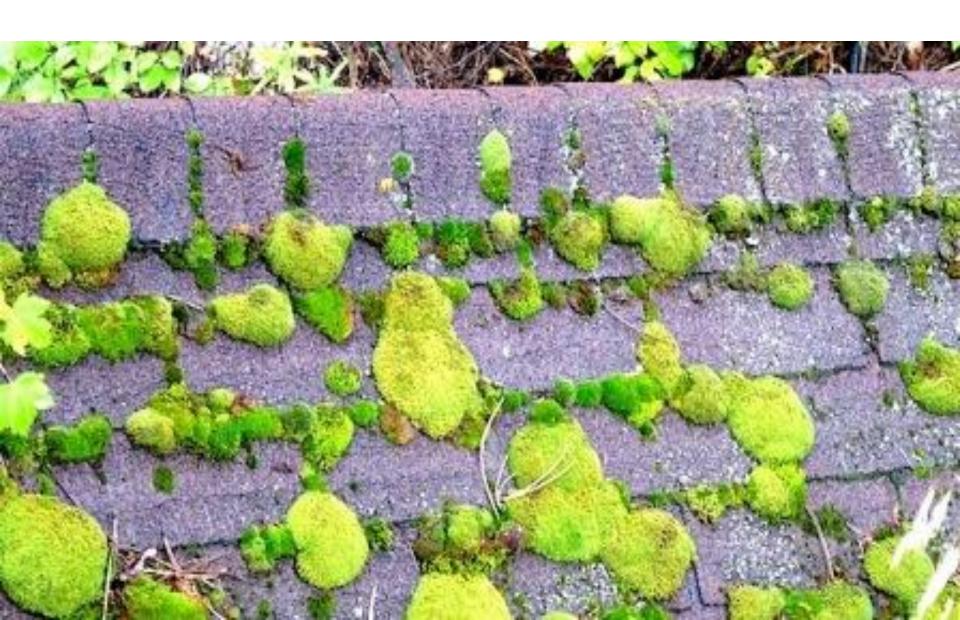

ear the ridge.

#### **Gullwing Roof**



A gull wing roof has two pitches on either side of the ridge, as a gambrel does; but the first pitch of a gull wing is shallower than the second.



### Half-hip Roof



A half hip roof has two gable ends. At the top of each gable is a small hip that extends to the ridge.



#### Mansard Roof





A mansard roof is a hip roof with two slopes on the roof sections above each of the four walls. The second slope begins at the same height above each wall. The upper slope is usually quite gentle and the lower slope, much steeper.



#### Dormer Roof





#### **ROOFING MATERIALS**



ASPHALT/ COMPOSITION



METAL STANDING SEAM



CONCRETE TILE



METAL/ ALUMINUM SHAKE



WOOD SHAKE



CONCRETE/ CLAY TILE



VINYL MEMBRANE



ROLLED/ FLAT ROOF



































### When are Roof Permits Required