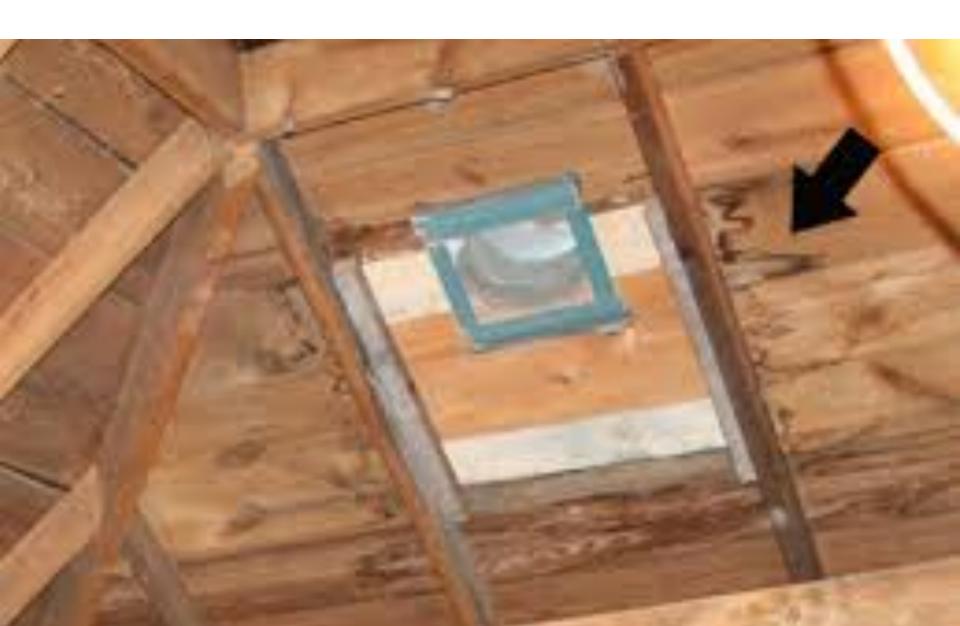

*Gullwing Roof**



A gull wing roof has two pitches on either side of the ridge, as a gambrel does; but the first pitch of a gull wing is shallower than the second.



### Half-hip Roof



A half hip roof has two gable ends. At the top of each gable is a small hip that extends to the ridge.



#### Mansard Roof





A mansard roof is a hip roof with two slopes on the roof sections above each of the four walls. The second slope begins at the same height above each wall. The upper slope is usually quite gentle and the lower slope, much steeper.



#### Dormer Roof





#### **ROOFING MATERIALS**



ASPHALT/ COMPOSITION



METAL STANDING SEAM



CONCRETE TILE



METAL/ ALUMINUM SHAKE



WOOD SHAKE



CONCRETE/ CLAY TILE



VINYL MEMBRANE



ROLLED/ FLAT ROOF



































### When are Roof Permits Required