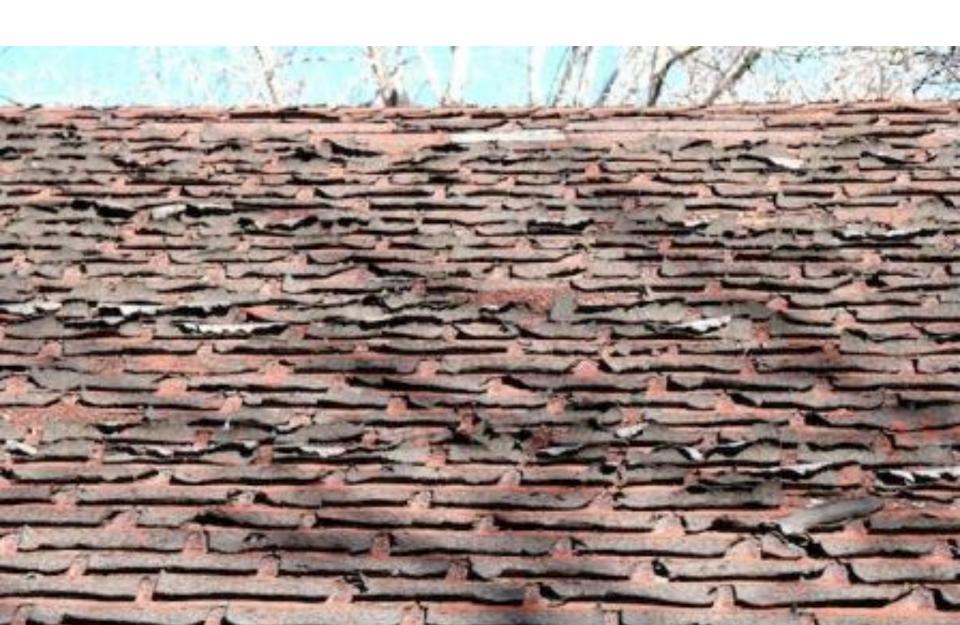

#### **ROOFING MATERIALS**

ASPHALT/ COMPOSITION

METAL STANDING SEAM

CONCRETE TILE

METAL/ ALUMINUM SHAKE

WOOD SHAKE

CONCRETE/ CLAY TILE

VINYL MEMBRANE