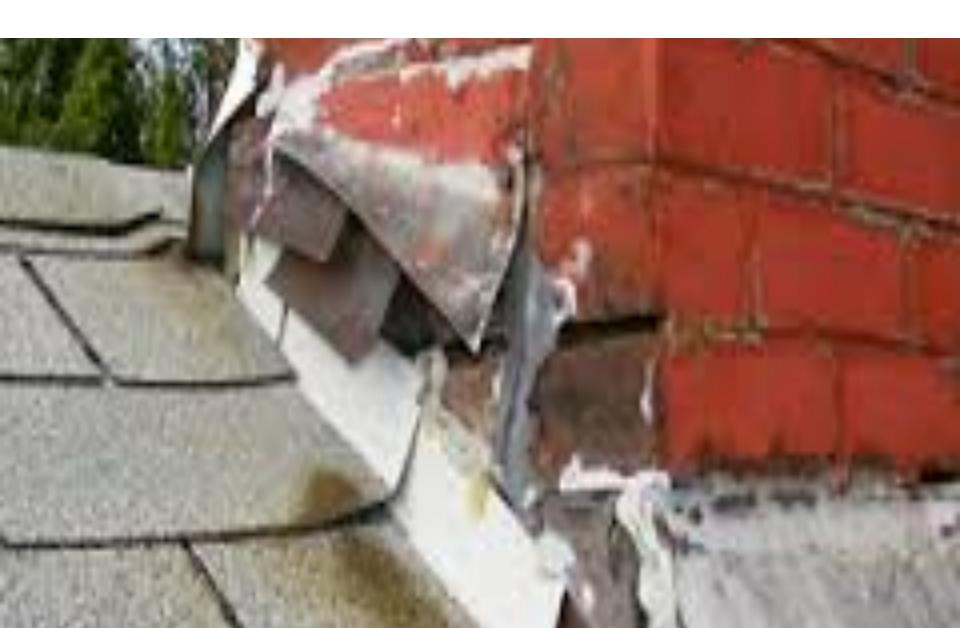

dge.

#### **Gullwing Roof**



A gull wing roof has two pitches on either side of the ridge, as a gambrel does; but the first pitch of a gull wing is shallower than the second.



### Half-hip Roof



A half hip roof has two gable ends. At the top of each gable is a small hip that extends to the ridge.



#### Mansard Roof





A mansard roof is a hip roof with two slopes on the roof sections above each of the four walls. The second slope begins at the same height above each wall. The upper slope is usually quite gentle and the lower slope, much steeper.



#### Dormer Roof





#### **ROOFING MATERIALS**



ASPHALT/ COMPOSITION



METAL STANDING SEAM



CONCRETE TILE



METAL/ ALUMINUM SHAKE



WOOD SHAKE



CONCRETE/ CLAY TILE



VINYL MEMBRANE



ROLLED/ FLAT ROOF



































### When are Roof Permits Required