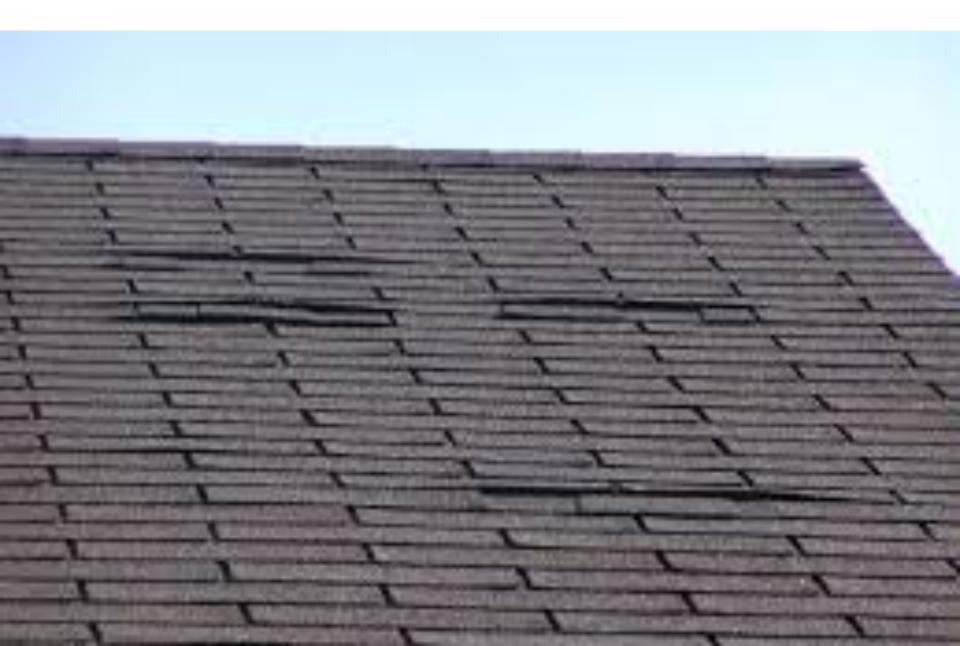

#### **ROOFING MATERIALS**

ASPHALT/ COMPOSITION

METAL STANDING SEAM

CONCRETE TILE

METAL/ ALUMINUM SHAKE

WOOD SHAKE

CONCRETE/ CLAY TILE

VINYL MEMBRANE