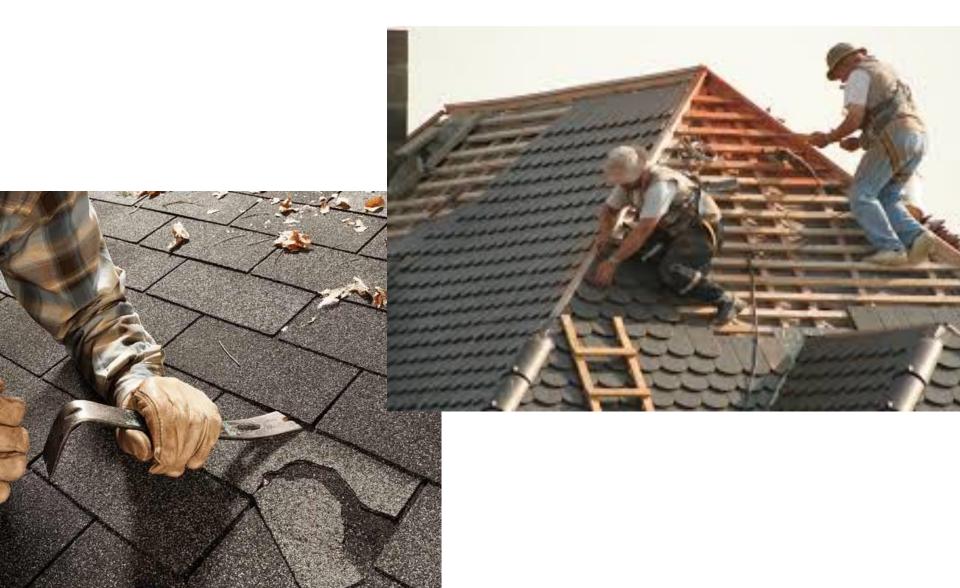

as two pitches on either side of the ridge, as a gambrel does; but the first pitch of a gull wing is shallower than the second.



### Half-hip Roof



A half hip roof has two gable ends. At the top of each gable is a small hip that extends to the ridge.



#### Mansard Roof





A mansard roof is a hip roof with two slopes on the roof sections above each of the four walls. The second slope begins at the same height above each wall. The upper slope is usually quite gentle and the lower slope, much steeper.



#### Dormer Roof





#### **ROOFING MATERIALS**



ASPHALT/ COMPOSITION



METAL STANDING SEAM



CONCRETE TILE



METAL/ ALUMINUM SHAKE



WOOD SHAKE



CONCRETE/ CLAY TILE



VINYL MEMBRANE



ROLLED/ FLAT ROOF



































### When are Roof Permits Required